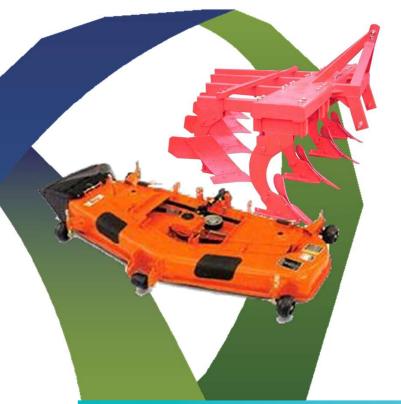

rth \$5million

Oct. 2009. Awarded by the government for Venture enterprise Mar.

2010. Awarded by the government for Day of commerce

Oct. 2010. Woosung's China branch was established (foreign direct investment)

: Zhangjiagang Woosung Agricultural Machinery Co., Ltd. (Zhangjiagang, China)

Dec. 2013. Won an Award from the Province of Gyeongsangnam-Do for Export Promotion

2014. China branch was relocated and renamed: Qingdao Woosung Electromechanical Co., Ltd. (Qingdao, China)

2016.07. Named as Roots Technology Expert (National Bureau of Small and Medium Enterprise)



This brochure intends to show the range of products what Woosung Precision is specialized as well as capable of manufacturing.



#### TRACTOR PARTS



#### Rice transplanter & Cultivator PARTS



### PLOW & MOWER PARTS



#### **Sweeps and Mowing Blades**



#### Others



### **EXCAVATOR MOUNTED FLAIL MOWER**



|                       |                                     | EF800                                | EF1100                           |
|-----------------------|-------------------------------------|--------------------------------------|----------------------------------|
| Cutting Width         | 600 mm / 23.6 in                    | 800 mm / 31.5 in                     | 1100 mm / 43.3 in                |
| Flow                  | 35 ~ 50 L/min<br>9.2 ~ 13.2 gal/min | 55 ~ 70 L/min<br>14.5 ~ 18.5 gal/min |                                  |
| Rated Pressure        | 210 kgf/m²<br>2987 psi              | 225 kgf/æ²<br>3200 psi               |                                  |
| Number of Kni