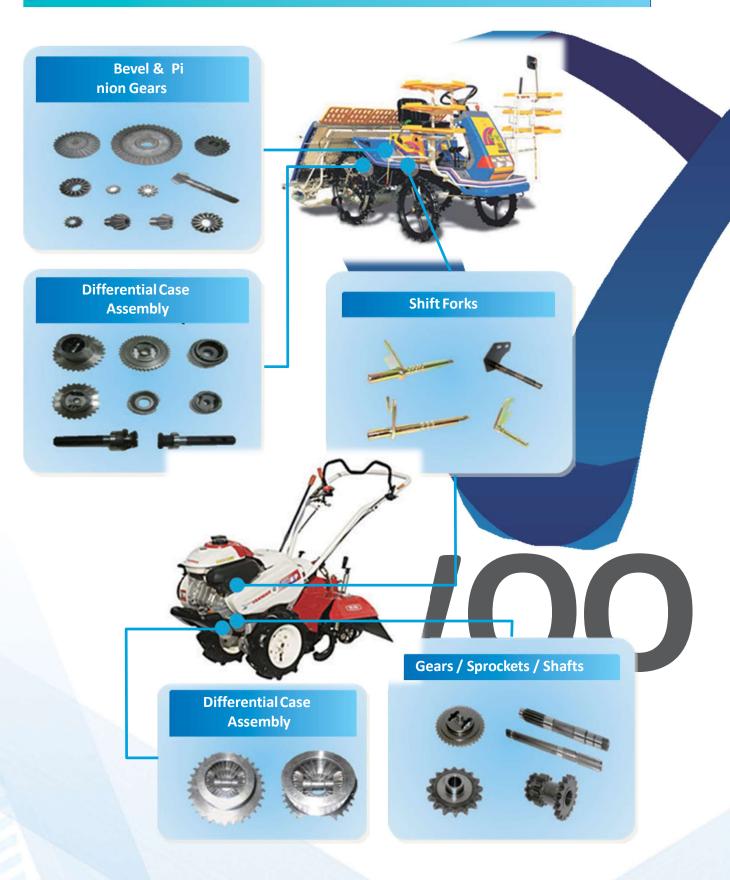

e government for export worth \$5million

Oct. 2009. Awarded by the government for Venture enterprise Mar.

2010. Awarded by the government for Day of commerce

Oct. 2010. Woosung's China branch was established (foreign direct investment)

: Zhangjiagang Woosung Agricultural Machinery Co., Ltd. (Zhangjiagang, China)

Dec. 2013. Won an Award from the Province of Gyeongsangnam-Do for Export Promotion

2014. China branch was relocated and renamed: Qingdao Woosung Electromechanical Co., Ltd. (Qingdao, China)

2016.07. Named as Roots Technology Expert (National Bureau of Small and Medium Enterprise)



This brochure intends to show the range of products what Woosung Precision is specialized as well as capable of manufacturing.



#### TRACTOR PARTS



#### Rice transplanter & Cultivator PARTS



### PLOW & MOWER PARTS



#### **Sweeps and Mowing Blades**



#### Others



### **EXCAVATOR MOUNTED FLAIL MOWER**



|                       |                                     | EF800                                | EF1100                           |
|-----------------------|-------------------------------------|--------------------------------------|----------------------------------|
| Cutting Width         | 600 mm / 23.6 in                    | 800 mm / 31.5 in                     | 1100 mm / 43.3 in                |
| Flow                  | 35 ~ 50 L/min<br>9.2 ~ 13.2 gal/min | 55 ~ 70 L/min<br>14.5 ~ 18.5 gal/min |                                  |
| Rated Pressure        | 210 kgf/m²<br>2987 psi              | 225 kgf/æ²<br>3200 psi               |