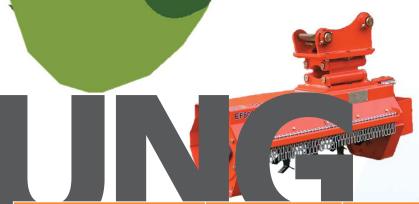

### **EXCAVATOR MOUNTED FLAIL MOWER**

|                       |                                     | EF800                                | EF1100                           |
|-----------------------|-------------------------------------|--------------------------------------|----------------------------------|
| Cutting Width         | 600 mm / 23.6 in                    | 800 mm / 31.5 in                     | 1100 mm / 43.3 in                |
| Flow                  | 35 ~ 50 L/min<br>9.2 ~ 13.2 gal/min | 55 ~ 70 L/min<br>14.5 ~ 18.5 gal/min |                                  |
| Rated Pressure        | 210 kgf/m²<br>2987 psi              | 225 kgf/æ²<br>3200 psi               |                                  |
| Number of Knives      | 44                                  | 36                                   | 52                               |
| Direction of Rotation | One-way                             |                                      |                                  |
| Weight                | 85 kg<br>187 lbs                    | 170 kg<br>375 lbs                    | 200 kg<br>441 lbs                |
| Applicable Excavator  | 1.5 ~ 2.5 ton<br>3361 ~ 5512 lbs    | 3 ~ 5.5 ton<br>6614 ~ 12125 lbs      | 5.5 ~ 8 ton<br>12125 ~ 17637 lbs |