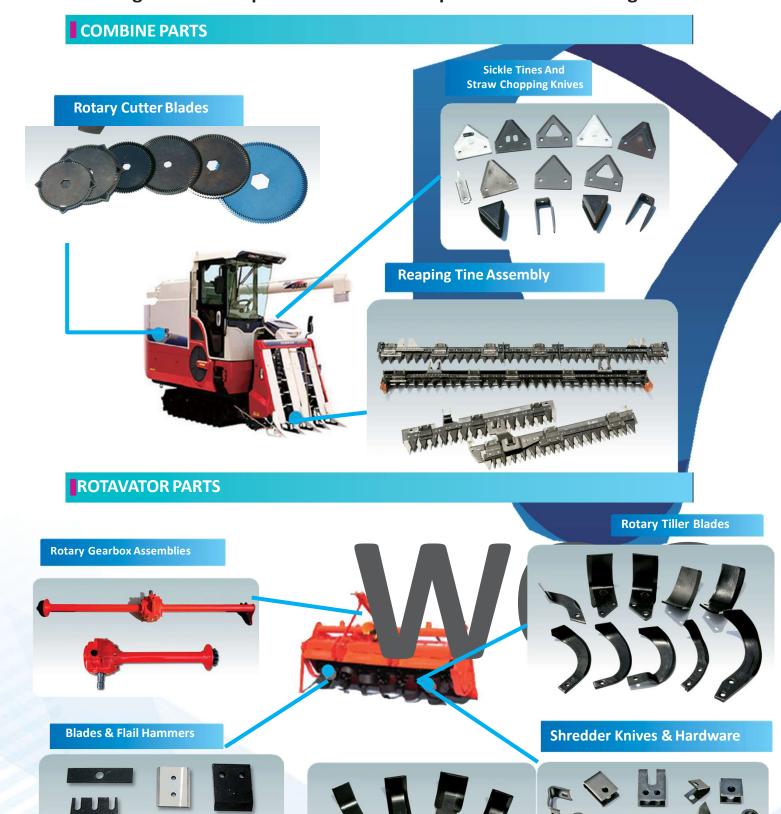

005. Named as INNO-BIZ enterprise by SMEO

Nov. 2005. Awarded by the government for export worth \$5million

Oct. 2009. Awarded by the government for Venture enterprise Mar.

2010. Awarded by the government for Day of commerce

Oct. 2010. Woosung's China branch was established (foreign direct investment)

: Zhangjiagang Woosung Agricultural Machinery Co., Ltd. (Zhangjiagang, China)

Dec. 2013. Won an Award from the Province of Gyeongsangnam-Do for Export Promotion

2014. China branch was relocated and renamed: Qingdao Woosung Electromechanical Co., Ltd. (Qingdao, China)

2016.07. Named as Roots Technology Expert (National Bureau of Small and Medium Enterprise)



This brochure intends to show the range of products what Woosung Precision is specialized as well as capable of manufacturing.



#### TRACTOR PARTS



#### Rice transplanter & Cultivator PARTS



### PLOW & MOWER PARTS



#### **Sweeps and Mowing Blades**



#### Others



### **EXCAVATOR MOUNTED FLAIL MOWER**



|                       |                                     | EF800                                | EF1100                           |
|-----------------------|-------------------------------------|--------------------------------------|----------------------------------|
| Cutting Width         | 600 mm / 23.6 in                    | 800 mm / 31.5 in                     | 1100 mm / 43.3 in                |
| Flow                  | 35 ~ 50 L/min<br>9.2 ~ 13.2 gal/min | 55 ~ 70 L/min<br>14.5 ~ 18.5 gal/min |                                  |
| Rated Pressure        | 210 kgf/m²<br>2987 psi