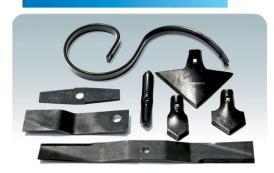

the government for Venture enterprise Mar.

2010. Awarded by the government for Day of commerce

Oct. 2010. Woosung's China branch was established (foreign direct investment)

: Zhangjiagang Woosung Agricultural Machinery Co., Ltd. (Zhangjiagang, China)

Dec. 2013. Won an Award from the Province of Gyeongsangnam-Do for Export Promotion

2014. China branch was relocated and renamed: Qingdao Woosung Electromechanical Co., Ltd. (Qingdao, China)

2016.07. Named as Roots Technology Expert (National Bureau of Small and Medium Enterprise)



This brochure intends to show the range of products what Woosung Precision is specialized as well as capable of manufacturing.



#### TRACTOR PARTS



#### Rice transplanter & Cultivator PARTS



### PLOW & MOWER PARTS



#### **Sweeps and Mowing Blades**



#### Others



### **EXCAVATOR MOUNTED FLAIL MOWER**



|                       |                                     | EF800                                | EF1100                           |
|-----------------------|-------------------------------------|--------------------------------------|----------------------------------|
| Cutting Width         | 600 mm / 23.6 in                    | 800 mm / 31.5 in                     | 1100 mm / 43.3 in                |
| Flow                  | 35 ~ 50 L/min<br>9.2 ~ 13.2 gal/min | 55 ~ 70 L/min<br>14.5 ~ 18.5 gal/min |                                  |
| Rated Pressure        | 210 kgf/m²<br>2987 psi              | 225 kgf/æ²<br>3200 psi               |                                  |
| Number of Knives      | 44