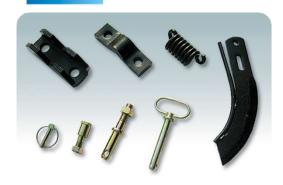

for Venture enterprise Mar.

2010. Awarded by the government for Day of commerce

Oct. 2010. Woosung's China branch was established (foreign direct investment)

: Zhangjiagang Woosung Agricultural Machinery Co., Ltd. (Zhangjiagang, China)

Dec. 2013. Won an Award from the Province of Gyeongsangnam-Do for Export Promotion

2014. China branch was relocated and renamed: Qingdao Woosung Electromechanical Co., Ltd. (Qingdao, China)

2016.07. Named as Roots Technology Expert (National Bureau of Small and Medium Enterprise)



This brochure intends to show the range of products what Woosung Precision is specialized as well as capable of manufacturing.



#### TRACTOR PARTS



#### Rice transplanter & Cultivator PARTS



### PLOW & MOWER PARTS



#### **Sweeps and Mowing Blades**



#### Others



### **EXCAVATOR MOUNTED FLAIL MOWER**



|                       |                                     | EF800                                | EF1100                           |
|-----------------------|-------------------------------------|--------------------------------------|----------------------------------|
| Cutting Width         | 600 mm / 23.6 in                    | 800 mm / 31.5 in                     | 1100 mm / 43.3 in                |
| Flow                  | 35 ~ 50 L/min<br>9.2 ~ 13.2 gal/min | 55 ~ 70 L/min<br>14.5 ~ 18.5 gal/min |                                  |
| Rated Pressure        | 210 kgf/m²<br>2987 psi              | 225 kgf/æ²<br>3200 psi               |                                  |
| Number of Knives      | 44                                  | 36