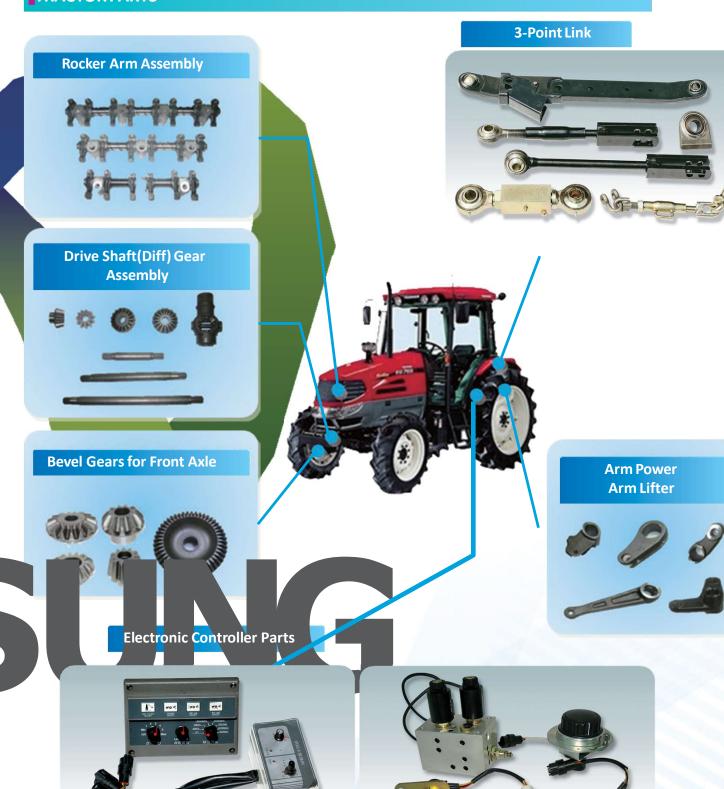

enterprise by SMEO

Nov. 2005. Awarded by the government for export worth \$5million

Oct. 2009. Awarded by the government for Venture enterprise Mar.

2010. Awarded by the government for Day of commerce

Oct. 2010. Woosung's China branch was established (foreign direct investment)

: Zhangjiagang Woosung Agricultural Machinery Co., Ltd. (Zhangjiagang, China)

Dec. 2013. Won an Award from the Province of Gyeongsangnam-Do for Export Promotion

2014. China branch was relocated and renamed: Qingdao Woosung Electromechanical Co., Ltd. (Qingdao, China)

2016.07. Named as Roots Technology Expert (National Bureau of Small and Medium Enterprise)



This brochure intends to show the range of products what Woosung Precision is specialized as well as capable of manufacturing.



#### TRACTOR PARTS



#### Rice transplanter & Cultivator PARTS



### PLOW & MOWER PARTS



#### **Sweeps and Mowing Blades**



#### Others



### **EXCAVATOR MOUNTED FLAIL MOWER**



|                       |                                     | EF800                                | EF1100                           |
|-----------------------|-------------------------------------|--------------------------------------|----------------------------------|
| Cutting Width         | 600 mm / 23.6 in                    | 800 mm / 31.5 in                     | 1100 mm / 43.3 in                |
| Flow                  | 35 ~ 50 L/min<br>9.2 ~ 13.2 gal/min | 55 ~ 70 L/min<br>14.5 ~ 18.5 gal/min |                                  |
| Rated Pressure        | 210 kgf/m²<br>2987 psi              | 225 kgf/æ²<br>3200