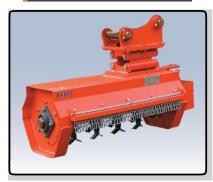

#### Model for Mini Excavator

<EF600>

### Model for Small Excavator

<EF800/EF1100/EF1300>

PATENTAPPLICATION NUMBER: 10-2015-0147077

# **Key Features**

- Hydraulic Connection
  - : Hookup is simple and hoses connect directly to the hydraulic
- Frame Structure
- : Light-weight but highly rigid

: Compact-sized but come in excellent wear resistance and optimized to cut grasses, weeds, and small twigs.