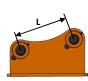

Types of Mount and Dimensions Tuno Dimen Milmon Limen

| туре | D(mm) | w(mm) | L(mm) |
|------|-------|-------|-------|
| Α    | 25    | 100   | 92    |
| В    | 30    | 125   | 125   |
| D    | 35    | 150   | 180   |
| E    | 40    | 145   | 190   |
| G    | 45    | 174   | 271   |
| н    | 65    | 280   | 400   |
|      |       |       |       |

| Types of Mount and Dimensions |       |       |       |  |
|-------------------------------|-------|-------|-------|--|
| Туре                          | D(mm) | W(mm) | L(mm) |  |
| G                             | 45    | 174   | 271   |  |