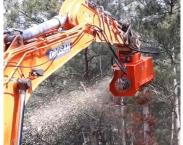

over many years of research and development!

Woosung's EF Series excavator mounted flail mowers are designed to mo w grasses and cut twigs, where grow on inaccessible places to conventional tractors like steep slope, river banks / dikes, meadow and hilly areas.

#### Model for Mini Excavator

<EF600>

### Model for Small Excavator

<EF800/EF1100/EF1300>

PATENTAPPLICATION NUMBER: 10-2015-0147077