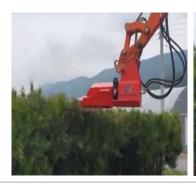

[Forestry Mulcher] New product, from WOOSUNG, the hallmark of advancement

over many years of research and development!

Woosung Forestry Mulcher can be installed on most excavator that the high performance hydraulic motor enables to cut brushes in fast speed and work on trees very efficiently!

### **Forestry Mulcher**

<Forestry Knife>

<FM800>

### Key Features

Hydraulic Connection
 : Hookup is simple and hoses connect directly to the hydraulic

motor.

Power Unit
: Equipped with a very powerful

hydraulic piston motor.

- Comes with knives of excellent cutting performance and wear resistance.
- Protection Valve
  - : Diverts sudden build-up of pressure to the hydraulic motor and ensures to protect the hydraulic motor.
- A tilting device enables to tackle the cut ting objects more efficiently!

### Specifications

### **Types of Mount and Dimensions**

| Types | D(mm) | W(mm) | L(mm) |
|-------|-------|-------|-------|
| н     | 65    | 280   | 400   |

Specifications subject to change without advance notice.Woosung Precision Industrial Co., Ltd