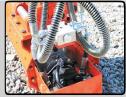

# **Key Features**

- Hydraulic Connection
  - : Hookup is simple and hoses connect directly to the hydraulic
- Frame Structure
- : Light-weight but highly rigid

: Compact-sized but come in excellent wear resistance and optimized to cut grasses, weeds, and small twigs.

#### Protection Valve

- : Diverts sudden build-up of pressure to the hydraulic motor and ensures to protect the hydraulic motor.
- Mechanical Float Adaptor
  - : This feature allows smooth mowing operation through the contour of the ground.