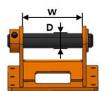

Types of Mount and Dimensions Tuno Dimen Milmon Limen

| туре | D(mm) | w(mm) | L(mm) |
|------|-------|-------|-------|
| Α    | 25    | 100   | 92    |
| В    | 30    | 125   | 125   |
| D    | 35    | 150   | 180   |
| E    | 40    | 145   | 190   |
| G    | 45    | 174   | 271   |
| н    | 65    | 280   | 400   |
|      |       |       |       |

| Types of Mount and Dimensions |       |       |       |  |
|-------------------------------|-------|-------|-------|--|
| Туре                          | D(mm) | W(mm) | L(mm) |  |
| G                             | 45    | 174   | 271   |  |