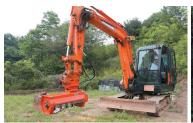

[Forestry Mulcher] New product, from WOOSUNG, the hallmark of advancement

over many years of research and development!

Woosung Forestry Mulcher can be installed on most excavator that the high performance hydraulic motor enables to cut brushes in fast speed and work on trees very efficiently!

### **Forestry Mulcher**

<Forestry Knife>

<FM800>