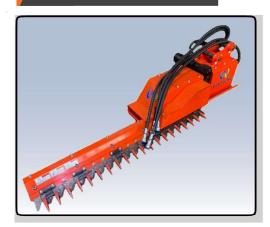

#### Model for Mini Excavator

<EF600>

### Model for Small Excavator

<EF800/EF1100/EF1300>

PATENTAPPLICATION NUMBER: 10-2015-0147077

# **Key Features**

- Hydraulic Connection
  - : Hookup is simple and hoses connect directly to the hydraulic
- Frame Structure
- : Light-weight but highly rigid

: Compact-sized but come in excellent wear resistance and optimized to cut grasses, weeds, and small twigs.

#### Protection Valve

- : Diverts sudden build-up of pressure to the hydraulic motor and ensures to protect the hydraulic motor.
- Mechanical Float Adaptor
  - : This feature allows smooth mowing operation through the contour of the ground.

## **Specifications**

| 100            | 1            |             |
|----------------|--------------|-------------|
| •              | $\mathbf{A}$ |             |
| Cup knife type | 3 Knife type | Hammer type |

| Model                   | EF600                           | EF800                          | EF1100                      | EF1300                        |
|-------------------------|---------------------------------|--------------------------------|-----------------------------|-------------------------------|
| Cutting Width           | 600mm<br>23.6in                 | 800mm<br>31.5in                | 1100mm<br>43.3in            | 1300mm<br>51.3in              |
| Flow                    | 30~40 L/min<br>7.9~10.6 gal/min | 50~70 min<br>13.2~18.5 gal/min |                             |                               |
| Rated<br>Pressure       | 245 kgf/cm2                     |                                |                             |                               |
| Number of               | ber or   Cup Krille             | 3 Knife type : 18set           | 3 Knife type : 26set        | 3 Knife type : 22ea           |
| Knives                  |                                 | Hammer : 18ea                  | Hammer : 26ea               | 5 mile type : 22ea            |
| Direction of Rotation   | Unidirectional                  |                                |                             |                               |
| Weight                  | 85kg<br>187lbs                  | 170kg<br>375lbs                | 230kg<br>570lbs             | 550kg<br>1,190lbs             |
| Applicable<br>Excavator | 1.7~2.5ton<br>3,3748~5,512 lbs  | 3~4.5ton<br>6,614~9,921 lbs    | 5~8ton<br>11,023~17,637 lbs | 10~14ton<br>28,660~33,069 lbs |