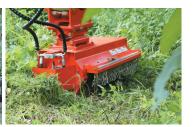

over many years of research and development!

Woosung's EF Series excavator mounted flail mowers are designed to mo w grasses and cut twigs, where grow on inaccessible places to conventional tractors like steep slope, river banks / dikes, meadow and hilly areas.

#### Model for Mini Excavator

<EF600>

### Model for Small Excavator

<EF800/EF1100/EF1300>

PATENTAPPLICATION NUMBER: 10-2015-0147077

# **Key Features**

- Hydraulic Connection
  - : Hookup is simple and hoses connect directly to the hydraulic
- Frame Structure
- : Light-weight but highly rigid

: Compact-sized but come in excellent wear resistance and optimized to cut grasses, weeds, and small twigs.