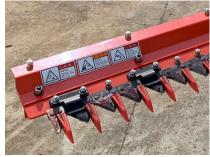

## **Specifications**

| 100            | 1            |             |
|----------------|--------------|-------------|
| •              | $\mathbf{A}$ |             |
| Cup knife type | 3 Knife type | Hammer type |

| Model                   | EF600                           | EF800                          | EF1100                      | EF1300                        |
|-------------------------|---------------------------------|--------------------------------|-----------------------------|-------------------------------|
| Cutting Width           | 600mm<br>23.6in                 | 800mm<br>31.5in                | 1100mm<br>43.3in            | 1300mm<br>51.3in              |
| Flow                    | 30~40 L/min<br>7.9~10.6 gal/min | 50~70 min<br>13.2~18.5 gal/min |                             |                               |
| Rated<br>Pressure       | 245 kgf/cm2                     |                                |                             |                               |
| Number of               | ber or   Cup Krille             | 3 Knife type : 18set           | 3 Knife type : 26set        | 3 Knife type : 22ea           |
| Knives                  |                                 | Hammer : 18ea                  | Hammer : 26ea               | 5 mile type : 22ea            |
| Direction of Rotation   | Unidirectional                  |                                |                             |                               |
| Weight                  | 85kg<br>187lbs                  | 170kg<br>375lbs                | 230kg<br>570lbs             | 550kg<br>1,190lbs             |
| Applicable<br>Excavator | 1.7~2.5ton<br>3,3748~5,512 lbs  | 3~4.5ton<br>6,614~9,921 lbs    | 5~8ton<br>11,023~17,637 lbs | 10~14ton<br>28,660~33,069 lbs |