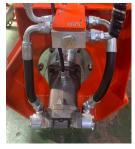

#### Protection Valve

- : Diverts sudden build-up of pressure to the hydraulic motor and ensures to protect the hydraulic motor.
- Mechanical Float Adaptor
  - : This feature allows smooth mowing operation through the contour of the ground.