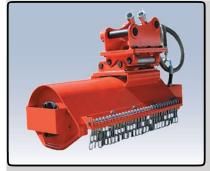

#### Model for Mini Excavator

<EF600>

### Model for Small Excavator

<EF800/EF1100/EF1300>

PATENTAPPLICATION NUMBER: 10-2015-0147077

# **Key Features**

- Hydraulic Connection
  - : Hookup is simple and hoses connect directly to the hydraulic
- Frame Structure
- : Light-weight but highly rigid

: Compact-sized but come in excellent wear resistance and optimized to cut grasses, weeds, and small twigs.