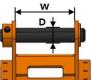

Types of Mount and Dimensions Tuno Dimen Milmon Limen

| туре | D(mm) | w(mm) | L(mm) |
|------|-------|-------|-------|
| Α    | 25    | 100   | 92    |
| В    | 30    | 125   | 125   |
| D    | 35    | 150   | 180   |
| E    | 40    | 145   | 190   |
| G    | 45    | 174   | 271   |
| н    | 65    | 280   | 400   |
|      |       |       |       |