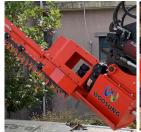

Durable, Safe, Economic,

Convenient and with Excellent Ergonomics.

We satisfy the customer's unique demand and requirement!

[Excavator Mounted Trimmer] New product, from WOOSUNG, the hallmark of advancement

over many years of research and development!

Woosung Forestry Trimmer can be installed on most excavator that the high performance hydraulic motor enables to cut brushes in fast speed and work on trees very efficiently!

### TRIMMER

<ET1500>