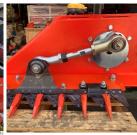

# **Key Features**

- Hydraulic Connection
  - : Hookup is simple and hoses connect directly to the hydraulic
- Frame Structure
- : Light-weight but highly rigid

: Compact-sized but come in excellent wear resistance and optimized to cut grasses, weeds, and small twigs.

#### Protection Valve

- : Diverts sudden build-up of pressure to the hydraulic motor and ensures to protect the hydraulic motor.
- Mechanical Float Adaptor
  - : This feature allows smooth mowing operation through the contour of the ground.