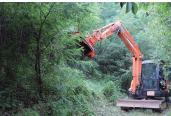

[Forestry Mulcher] New product, from WOOSUNG, the hallmark of advancement

over many years of research and development!

Woosung Forestry Mulcher can be installed on most excavator that the high performance hydraulic motor enables to cut brushes in fast speed and work on trees very efficiently!

### **Forestry Mulcher**

<Forestry Knife>

<FM800>