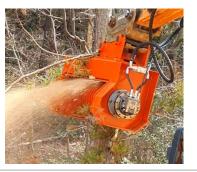

# **Key Features**

- Hydraulic Connection
  - : Hookup is simple and hoses connect directly to the hydraulic
- Frame Structure
- : Light-weight but highly rigid

: Compact-sized but come in excellent wear resistance and optimized to cut grasses, weeds, and small twigs.

#### Protection Valve

- : Diverts sudden build-up of pressure to the hydraulic motor and ensures to protect the hydraulic motor.
- Mechanical Float Adaptor
  - : This feature allows smooth mowing operation through the contour of the ground.