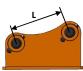

Types of Mount and Dimensions Tuno Dimen Milmon Limen

| туре | D(mm) | w(mm) | L(mm) |
|------|-------|-------|-------|
| Α    | 25    | 100   | 92    |
| В    | 30    | 125   | 125   |
| D    | 35    | 150   | 180   |
| E    | 40    | 145   | 190   |
| G    | 45    | 174   | 271   |
| н    | 65    | 280   | 400   |
|      |       |       |       |

| Types of Mount and Dimensions |       |       |       |  |
|-------------------------------|-------|-------|-------|--|
| Туре                          | D(mm) | W(mm) | L(mm) |  |
| G                             | 45    | 174   | 271   |  |