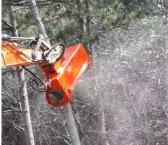

over many years of research and development!

Woosung's EF Series excavator mounted flail mowers are designed to mo w grasses and cut twigs, where grow on inaccessible places to conventional tractors like steep slope, river banks / dikes, meadow and hilly areas.

#### Model for Mini Excavator

<EF600>

### Model for Small Excavator

<EF800/EF1100/EF1300>

PATENTAPPLICATION NUMBER: 10-2015-0147077