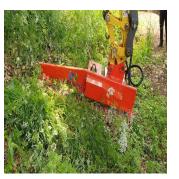

Durable, Safe, Economic, Convenient and with Excellent Ergonomics.

We satisfy the customer's unique demand and requirement!

[Excavator Mounted Flail Mower] New product, from WOOSUNG, the hallmark of advancement

over many years of research and development!

Woosung's EF Series excavator mounted flail mowers are designed to mo w grasses and cut twigs, where grow on inaccessible places to conventional tractors like steep slope, river banks / dikes, meadow and hilly areas.

#### Model for Mini Excavator

<EF600>

### Model for Small Excavator

<EF800/EF1100/EF1300>

PATENTAPPLICATION NUMBER: 10-2015-0147077