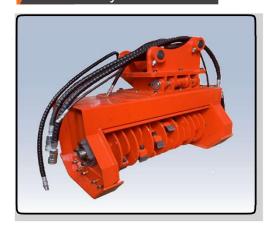

### Model for Small Excavator

<EF800/EF1100/EF1300>

PATENTAPPLICATION NUMBER: 10-2015-0147077

# **Key Features**

- Hydraulic Connection
  - : Hookup is simple and hoses connect directly to the hydraulic
- Frame Structure
- : Light-weight but highly rigid

: Compact-sized but come in excellent wear resistance and optimized to cut grasses, weeds, and small twigs.