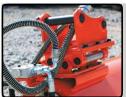

# **Key Features**

- Hydraulic Connection
  - : Hookup is simple and hoses connect directly to the hydraulic
- Frame Structure
- : Light-weight but highly rigid

: Compact-sized but come in excellent wear resistance and optimized to cut grasses, weeds, and small twigs.

#### Protection Valve

- : Diverts sudden build-up of pressure to the hydraulic motor and ensures to protect the hydraulic motor.
- Mechanical Float Adaptor
  - : This feature allows smooth mowing operation through the contour of the ground.