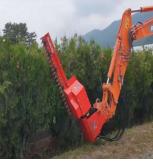

Durable, Safe, Economic,

Convenient and with Excellent Ergonomics.

We satisfy the customer's unique demand and requirement!

[Excavator Mounted Trimmer] New product, from WOOSUNG, the hallmark of advancement

over many years of research and development!

Woosung Forestry Trimmer can be installed on most excavator that the high performance hydraulic motor enables to cut brushes in fast speed and work on trees very efficiently!

### TRIMMER

<ET1500>

## Key Features

- The trimmer body part rotates 360 degrees to be able to work
- Frame Structure
  : Light-weight but highly rigid design.

- The operation is based on a rotating cam
- Comes with knives of excellent cutting performance and wear resistance.

### Specifications

| Model                 | ET 1500                     |  |
|-----------------------|-----------------------------|--|
| Cutting Width         | 1500mm / 60in               |  |
| Motor                 | HYD motor 40~80cc           |  |
| Number of<br>Knives   | Knife 21ea                  |  |
| Direction of Rotation | One-way                     |  |
| Weight                | 250kg / 511lbs              |  |
| Applicable Excavator  | 3~4.5ton<br>6,614~9,921 lbs |  |