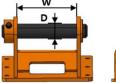

### **Types of Mount and Dimensions**

| Types | D(mm) | W(mm) | L(mm) |
|-------|-------|-------|-------|
| н     | 65    | 280   | 400   |

Specifications subject to change without advance notice.Woosung Precision Industrial Co., Ltd