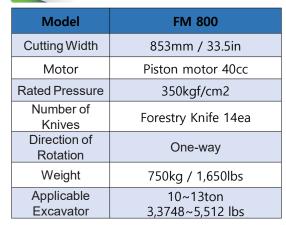

the hallmark of advancement

over many years of research and development!



Woosung Forestry Mulcher can be installed on most excavator that the high performance hydraulic motor enables to cut brushes in fast speed and work on trees very efficiently!

### **Forestry Mulcher**





<Forestry Knife>

<FM800>







### Key Features





Hydraulic Connection
 : Hookup is simple and hoses connect directly to the hydraulic

motor.

Power Unit
: Equipped with a very powerful

hydraulic piston motor.

- Comes with knives of excellent cutting performance and wear resistance.
- Protection Valve
  - : Diverts sudden build-up of pressure to the hydraulic motor and ensures to protect the hydraulic motor.
- A tilting device enables to tackle the cut ting objects more efficiently!

### Specifications









### **Types of Mount and Dimensions**

| Types | D(mm) | W(mm) | L(mm) |
|-------|-------|-------|-------|
| н     | 65    | 280   | 400   |

Specifications subject to change without advance notice.Woosung Precision Industrial Co., Ltd





Durable, Safe, Economic,

Convenient and with Excellent Ergonomics.

We satisfy the customer's unique demand and requirement!

[Excavator Mounted Trimmer] New product, from WOOSUNG, the hallmark of advancement

over many years of research and development!



Woosung Forestry Trimmer can be installed on most excavator that the high performance hydraulic motor enables to cut brushes in fast speed and work on trees very efficiently!

### TRIMMER



<ET1500>







## Key Features





- The trimmer body part rotates 360 degrees to be able to work
-