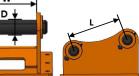

Types of Mount and Dimensions Tuno Dimen Milmon Limen

| туре | D(mm) | w(mm) | L(mm) |
|------|-------|-------|-------|
| Α    | 25    | 100   | 92    |
| В    | 30    | 125   | 125   |
| D    | 35    | 150   | 180   |
| E    | 40    | 145   | 190   |
| G    | 45    | 174   | 271   |
| н    | 65    | 280   | 400   |
|      |       |       |       |